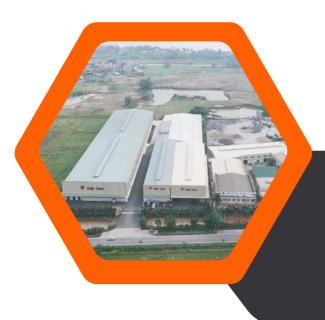

#### **OUR VIETHAN FACTORY**

\*Location: Lot 5 Cam Thuong Industrial Cluster, Cam Thuong Commune, Ba Vi District, Ha Noi City. (near Noi Bai International Airport, Vietnam)

- Established in 2018, in Ha Noi, Vietnam
- Current Viethan factory area of 21,536sqm
- Registered capital: 30 billion VND