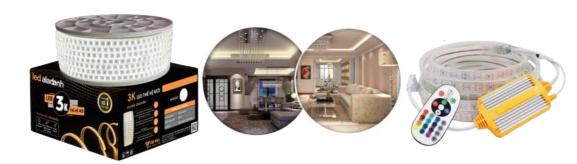

#### **MAIN PRODUCT - LED STRIP STRING**

LED strip lights with high-quality LED chips, high brightness, long lifespan, and absolute water resistance standard IP65, IP67,...