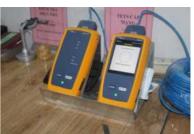

#### **TESTING EQUIPMENT**

- AC High Voltage Tester
- AGing Tester

➤ Fluke Tester