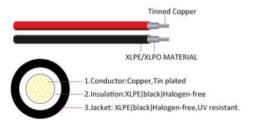

• Fireproof wire





• Soft single core wire





#### **MAIN PRODUCT - LED STRIP STRING**

LED strip lights with high-quality LED chips, high brightness, long lifespan, and absolute water resistance standard IP65, IP67,...



#### **MAIN PRODUCT - DECORATIVE LIGHT**



#### PROCESSING TECHNICAL COPPER WIRE

Processing tin-plated copper wire



Processing red copper wire



#### PROCESING TIN-PLATED COPPER WIRE

Processing tin-plated single-core copper wires with diameters ranging from 39AWG to 24AWG

- Good electrical conductivity, safe insulation
- Bright colors, no tarnish in harsh environments, highly aesthetic
- Small copper wires, easy to bend and install when used
- Processing according to customer requirements



#### **SOLAR DC WIRE**



Description of single core solar cable:





#### PROCESING TIN-PLATED COPPER WIRE

0.08mm diameter tin-plated copper wire, braided yarn numbers: 11 strands, 7 strands, 26 strands, 60 strands,...



#### PROCESING TIN-PLATED COPPER WIRE

Processing tinned copper wire to make lead wire used for electronic equipment single thread diameter 0.16mm, braided 11 strands, 16 strands, 41 strands,....



#### PROCESING PURE RED COPPER WIRE

Processing single strand red copper wire from diameter 21awg to Braiding yarn according to customer's request, supplying wire to network cable manufacturers for export





#### **OFFICE AND FACTORY**

Using ISO 9001:2015 Quanlity Management System













Viet Han signed a development cooperation agreement with Korean partners and experts to transfer technology and knowledge





| Machine