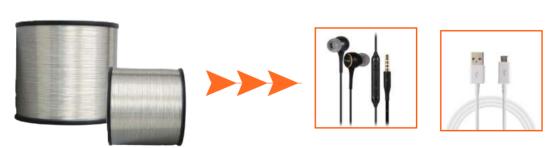

#### PROCESING TIN-PLATED COPPER WIRE

Processing tin-plated single-core copper wires with diameters ranging from 39AWG to 24AWG

- Good electrical conductivity, safe insulation
- Bright colors, no tarnish in harsh environments, highly aesthetic
- Small copper wires, easy to bend and install when used
- Processing according to customer requirements

#### PROCESING TIN-PLATED COPPER WIRE

0.08mm diameter tin-plated copper wire, braided yarn numbers: 11 strands, 7 strands, 26 strands, 60 strands,...

#### PROCESING TIN-PLATED COPPER WIRE

Processing tinned copper wire to make lead wire used for electronic equipment single thread diameter 0.16mm, braided 11 strands, 16 strands, 41 strands,....