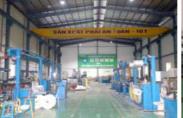

#### **OUR VIETHAN FACTORY**

\*Location: Lot 5 Cam Thuong Industrial Cluster, Cam Thuong Commune, Ba Vi District, Ha Noi City. (near Noi Bai International Airport, Vietnam)

- Established in 2018, in Ha Noi, Vietnam
- Current Viethan factory area of 21,536sqm
- Registered capital: 30 billion VND