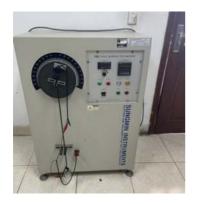

#### **Electrical Performance Testing Instrument:**

- Short Circuit Tester
- Insulation Resistance Tester
- DC Power Supply
- Multi-meter
- ➤ Low DC Resistance Tester