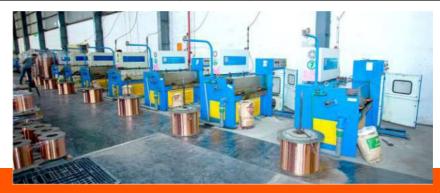

#### PROCESSING TECHNICAL COPPER WIRE

Processing tin-plated copper wire

Processing red copper wire

#### PROCESING TIN-PLATED COPPER WIRE

Processing tin-plated single-core copper wires with diameters ranging from 39AWG to 24AWG

- Good electrical conductivity, safe insulation
- Bright colors, no tarnish in harsh environments, highly aesthetic
- Small copper wires, easy to bend and install when used
- Processing according to customer requirements