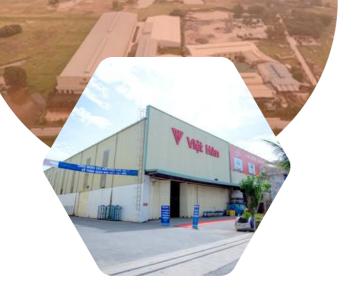

#### **OUR VIETHAN FACTORY**

\*Location: Lot 5 Cam Thuong Industrial Cluster, Cam Thuong Commune, Ba Vi District, Ha Noi City. (near Noi Bai International Airport, Vietnam)

- Established in 2018, in Ha Noi, Vietnam
- Current Viethan factory area of 21,536sqm
- Registered capital: 30 billion VND