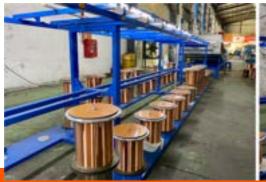

#### **OUR VIETHAN FACTORY**

Location: Lot 5, Cam Thuong Industrial Cluster, Cam Thuong Commune, Ba Vi, Hanoi, Vietnam (near Noi Bai International Airport, Vietnam)

- Established in 2018, scale 21536 m2
- Factory area 10,000+ m2
- Quality control system: ISO9001:2015
- Certificates: UL, ISO 9001:2015, TIA/EIA-568
- Registered capital: 50 billion VND
- Turnover in 2021: 300 billion VND