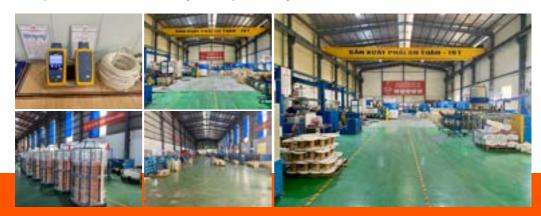

#### **OUR VIETHAN FACTORY**

Location: Lot 5, Cam Thuong Industrial Cluster, Cam Thuong Commune, Ba Vi, Hanoi, Vietnam (near Noi Bai International Airport, Vietnam)

- Established in 2018, scale 21536 m2
- Factory area 10,000+ m2
- Quality control system: ISO9001:2015
- Certificates: UL, ISO 9001:2015, TIA/EIA-568
- Registered capital: 50 billion VND
- Turnover in 2021: 300 billion VND