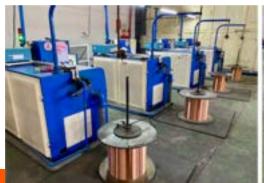

### **OFFICE AND FACTORY**

Using ISO 9001:2015 Quanlity Management System

| Machine                                                     | Quantity | Operating capacity       |
|-------------------------------------------------------------|----------|--------------------------|
| Copper Wire Drawing 1-line Machine                          | 16       | 100 - 150 tons per month |
| Copper Wire Drawing and Continuous Annealing 2-line Machine | 4        | 40- 100 tons per month   |

| Machine                           | Quantity | Operating capacity       |
|-----------------------------------|----------|--------------------------|
| Annealing And Tin Plating Machine | 4        | 130 - 150 tons per month |