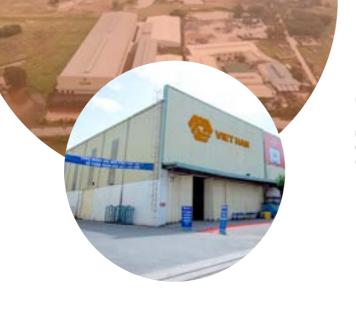

#### **OUR VIETHAN FACTORY**

Location: Lot 5, Cam Thuong Industrial Cluster, Cam Thuong Commune, Ba Vi, Hanoi, Vietnam (near Noi Bai International Airport, Vietnam)

- Established in 2018, scale 21536 m2
- Factory area 10,000+ m2
- Quality control system: ISO9001:2015
- Certificates: UL, ISO 9001:2015, TIA/EIA-568
- Registered capital: 50 billion VND
- Turnover in 2021: 300 billion VND

### **OFFICE AND FACTORY**

Using ISO 9001:2015 Quanlity Management System