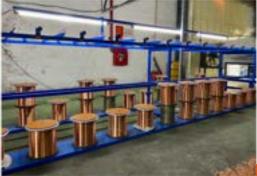

#### **OUR VIETHAN FACTORY**

Location: Lot 5, Cam Thuong Industrial Cluster, Cam Thuong Commune, Ba Vi, Hanoi, Vietnam (near Noi Bai International Airport, Vietnam)

- Established in 2018, scale 21536 m2
- Factory area 10,000+ m2
- Quality control system: ISO9001:2015
- Certificates: UL, ISO 9001:2015, TIA/EIA-568
- Registered capital: 50 billion VND
- Turnover in 2021: 300 billion VND