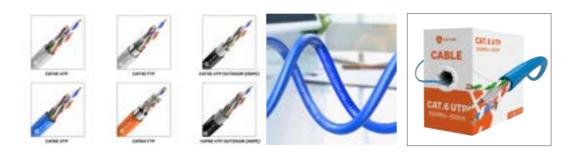

#### **MAIN PRODUCT - NETWORK CABLE**

Network cables provide internet connectivity for wifi systems, computers, and LAN networks. They are used to connect signal transmission for surveillance cameras, CCTV systems, and more.