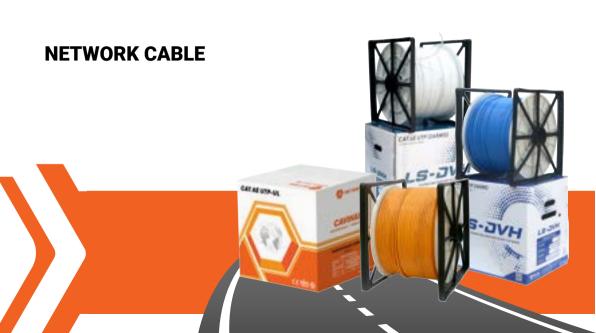

#### **MAIN PRODUCT - NETWORK CABLE**

Network cables provide internet connectivity for wifi systems, computers, and LAN networks. They are used to connect signal transmission for surveillance cameras, CCTV systems, and more.